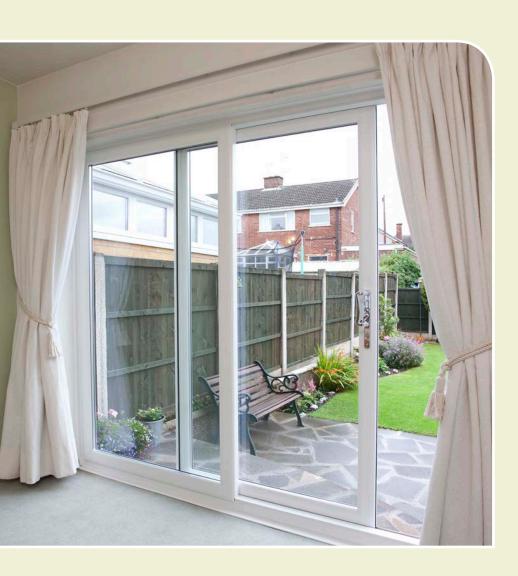

### Patio Plus Doors

Patio Plus Doors are a brand new take on a traditional product. Combining great appearance and high security with outstanding thermal performance, the Patio Plus patio door benefits from a super smooth and silent running action which will be a real feature within your home. Available in two, three or four paned styles the Patio Plus doors are available in the same wide range of colours as the rest of the Energy Plus window and door range.