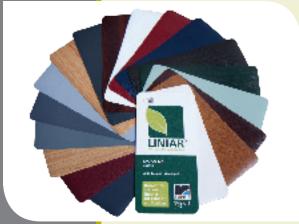

All Energy Plus windows and doors are available in a wide range of colours including White, Cream, Rosewood, Light Oak, Irish Oak, Chartwell Green, and Black. Just ask your installer for details of the full range available.