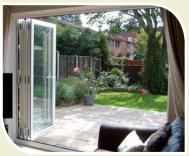

### Doors

Energy Plus Doors are available in a range of styles and sizes and are designed with an appearance to truly compliment your choice of windows. Available in the same wide range of colours, and designed with the same emphasis on safety and security, you can choose from a wide range of door types and styles. Whether you want a single PVCu door for the front or rear of your home, or whether you want to choose from a double French door, a Patio door, or a brand new Bi-folding door for the wider openings in your home the Energy Plus range can accommodate all your requirements.

### Patio Plus Doors

Patio Plus Doors are a brand new take on a traditional product. Combining great appearance and high security with outstanding thermal performance, the Patio Plus patio door benefits from a super smooth and silent running action which will be a real feature within your home. Available in two, three or four paned styles the Patio Plus doors are available in the same wide range of colours as the rest of the Energy Plus window and door range.