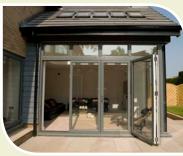

### **C**onservatories

Built to the highest standards from a combination of Energy Plus Windows and Doors with all their outstanding features, conservatories are available in a range of traditional and bespoke styles. Whether you are looking for a Lean To, an Edwardian, or a Victorian style, or whether you want to choose a bespoke style individual to you, you can be assured that whatever your choice an Energy Plus conservatory will truly enhance your home.