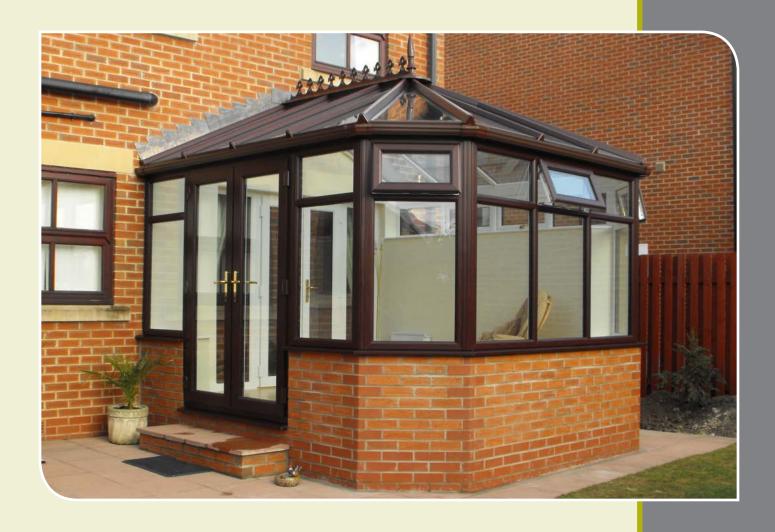

### **C**onservatories

Built to the highest standards from a combination of Energy Plus Windows and Doors with all their outstanding features, conservatories are available in a range of traditional and bespoke styles. Whether you are looking for a Lean To, an Edwardian, or a Victorian style, or whether you want to choose a bespoke style individual to you, you can be assured that whatever your choice an Energy Plus conservatory will truly enhance your home.