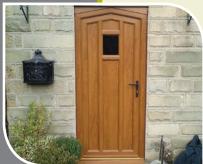

### Doors

Energy Plus Doors are available in a range of styles and sizes and are designed with an appearance to truly compliment your choice of windows. Available in the same wide range of colours, and designed with the same emphasis on safety and security, you can choose from a wide range of door types and styles. Whether you want a single PVCu door for the front or rear of your home, or whether you want to choose from a double French door, a Patio door, or a brand new Bi-folding door for the wider openings in your home the Energy Plus range can accommodate all your requirements.

All Energy Plus windows and doors are available in a wide range of colours including White, Cream, Rosewood, Light Oak, Irish Oak, Chartwell Green, and Black. Just ask your installer for details of the full range available.