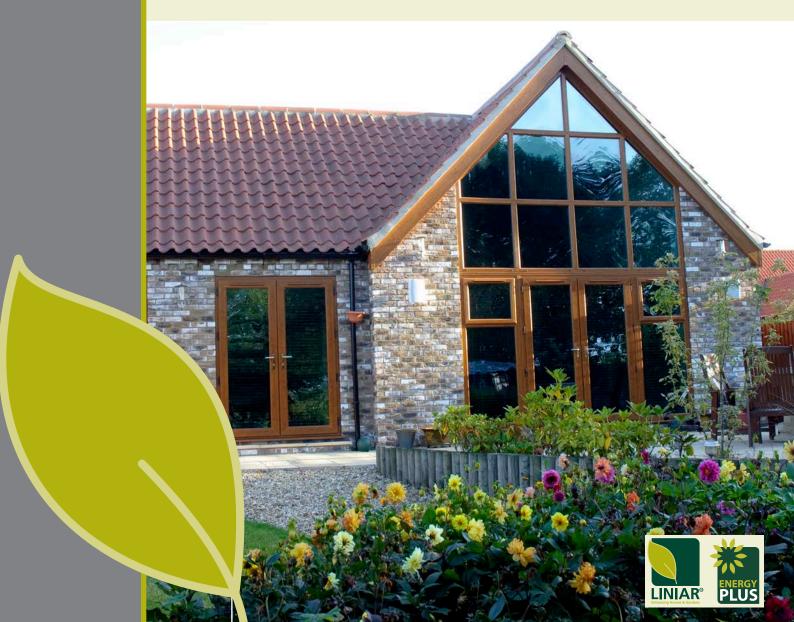

## **A**ppearance

What better way to enhance your home than with stylish new Energy Plus windows and doors. Their sculptured features provide a warm and contemporary feel for your home, while the ultra slim sightlines ensure you enjoy the maximum amount of natural light. With an unlimited range of styles and sizes available you can be sure that the windows and doors you choose will truly enhance the appearance of your home.

### **P**erformance

Supporting all of the other great features, the Energy Plus range of windows and doors also benefit from being the most thermally efficient products of their type on the market. Their uniquely designed multi-chambered systems prevent cold air from the outside getting in, keeping the temperature in your home up and the cost of your fuel bills down. Coupled to incredibly high performing double or triple glazed sealed units the Energy Plus range of windows and doors out performs the highest energy performance standards currently in existence and are guaranteed to keep you warm for years to come.