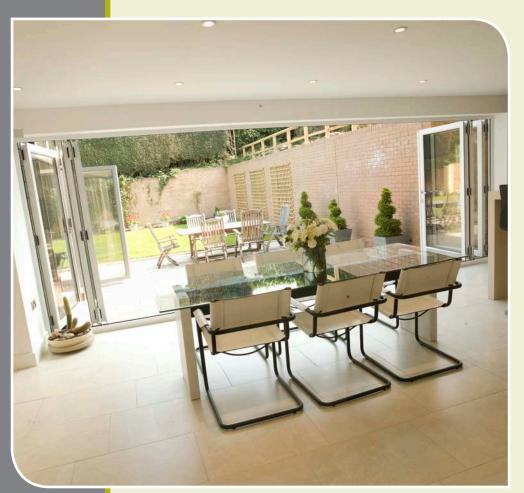

### Bi-Fold Plus Doors

Bi-Fold Plus Doors are the most contemporary and desireable range of doors available to homeowners today. Combining all the features you would expect in terms of appearance, thermal performance, security, and colour choices, the Bi-Fold Plus Door provides a life-style choice not available in any other product. To truly enhance your home a Bi-Fold Plus Door is without comparison. Available from two panes to six panes Bi-Folding doors bring a whole new dimension to your home.