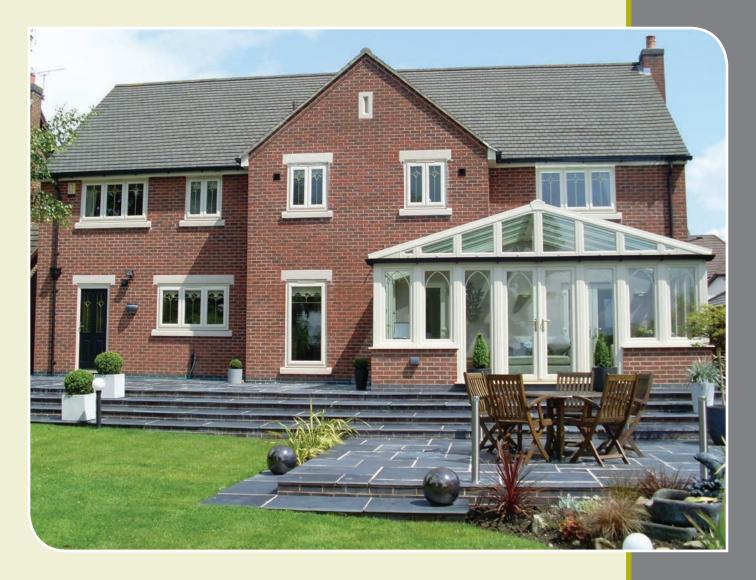

### **C**onservatories

Built to the highest standards from a combination of Energy Plus Windows and Doors with all their outstanding features, conservatories are available in a range of traditional and bespoke styles. Whether you are looking for a Lean To, an Edwardian, or a Victorian style, or whether you want to choose a bespoke style individual to you, you can be assured that whatever your choice an Energy Plus conservatory will truly enhance your home.