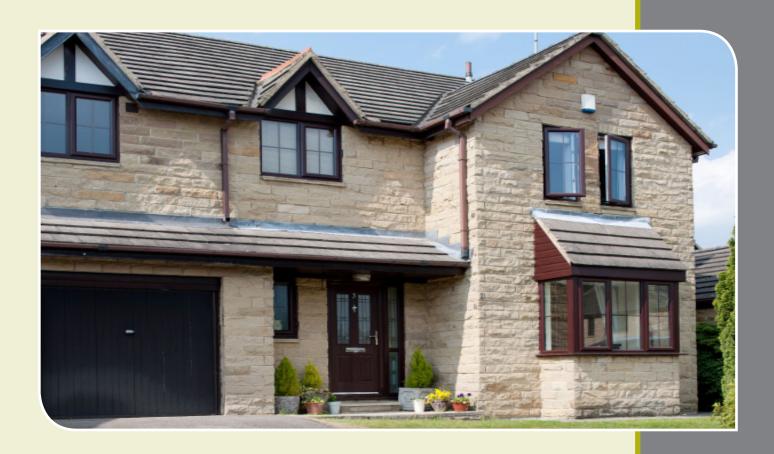

## **A**ppearance

What better way to enhance your home than with stylish new Energy Plus windows and doors. Their sculptured features provide a warm and contemporary feel for your home, while the ultra slim sightlines ensure you enjoy the maximum amount of natural light. With an unlimited range of styles and sizes available you can be sure that the windows and doors you choose will truly enhance the appearance of your home.

### Doors

Energy Plus Doors are available in a range of styles and sizes and are designed with an appearance to truly compliment your choice of windows. Available in the same wide range of colours, and designed with the same emphasis on safety and security, you can choose from a wide range of door types and styles. Whether you want a single PVCu door for the front or rear of your home, or whether you want to choose from a double French door, a Patio door, or a brand new Bi-folding door for the wider openings in your home the Energy Plus range can accommodate all your requirements.