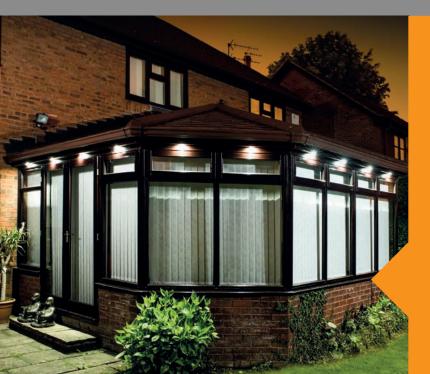

## **Lighting Options**

With a choice of internal or external lighting types to select from, we will provide you with the lighting of your choice which can be fitted in the ridge bulkhead or a newly installed lighting pelmet which will be plaster finished to match the interior of your roof as a whole.

Many customers choose external LED's to be fitted into the soffit creating a feature that is both functional and aesthetically pleasing in the evening.

"Fall in love with your conservatory again"

Unit 4 | Croft Street | Preston | Lancashire | PR1 8ST