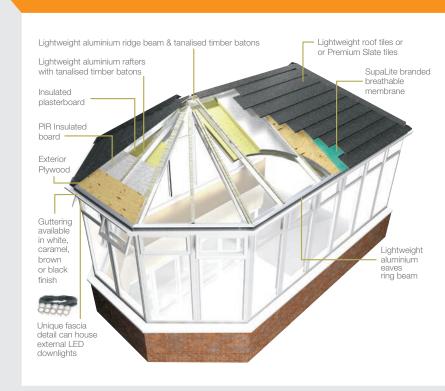

- SupaLite gives an incredible u-value of 0.18 (0.15 for the Scottish market) that meets total building regulations.
- Lightweight aluminium fully structural frame with frame connector system for when new windows or doors are to be fitted to a new or existing building.
- Choice of tile and slate colours, all tiles are tried and tested for many years in USA, Canada and Australia, giving you total peace of mind in extreme weather conditions.
- 10 years guarantee on all roof components with a life expectancy of 60 years on tiles.
- Large roof vents are available to allow in maximum light.

## SUPALITE BENEFITS

- Full range of colour matching facias, soffits and gutters to suit your choice of windows.
- Choice of internal ceiling finishes (plaster or tongue & groove timber effects).
- Easy to install to existing window frames.

## **Lighting Options**

With a choice of internal or external lighting types to select from, we will provide you with the lighting of your choice which can be fitted in the ridge bulkhead or a newly installed lighting pelmet which will be plaster finished to match the interior of your roof as a whole.

Many customers choose external LED's to be fitted into the soffit creating a feature that is both functional and aesthetically pleasing in the evening.

"Fall in love with your conservatory again"

Unit 4 | Croft Street | Preston | Lancashire | PR1 8ST