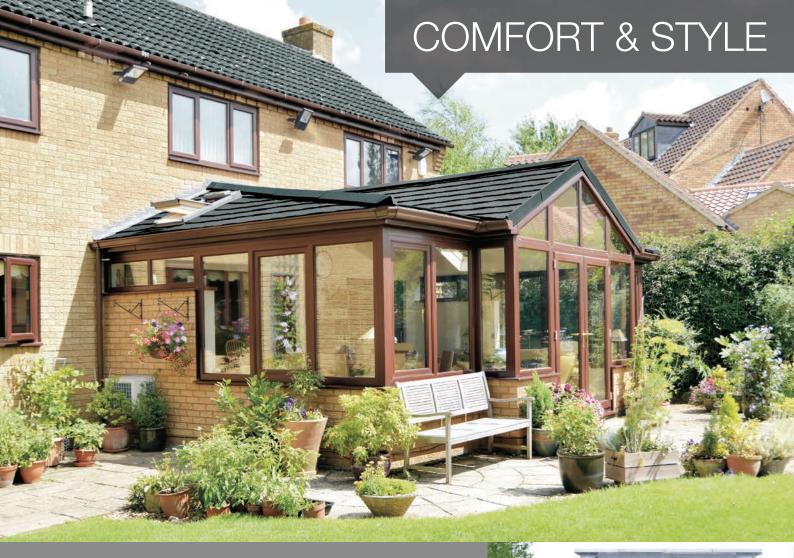

# REVOLUTION

The SupaLite roof is a revolution in the Conservatory industry. It is providing owners of tired old and energy inefficient Conservatories with a radical solution to extreme temperature fluctuations. Join the revolution and insist on a SupaLite Conservatory Roof.

"Fall in love with your conservatory again by fitting a SupaLite roof"