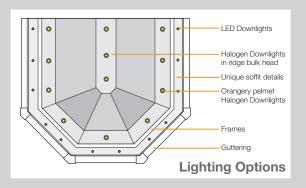

## **Lighting Options**

With a choice of internal or external lighting types to select from, we will provide you with the lighting of your choice which can be fitted in the ridge bulkhead or a newly installed lighting pelmet which will be plaster finished to match the interior of your roof as a whole.

Many customers choose external LED's to be fitted into the soffit creating a feature that is both functional and aesthetically pleasing in the evening.

"Fall in love with your conservatory again"

Unit 4 | Croft Street | Preston | Lancashire | PR1 8ST