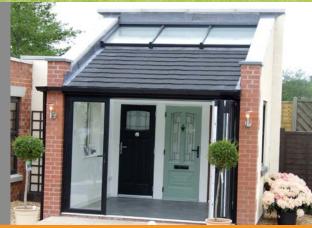

## RETRO FIT DESIGN

The SupaLite Roof System has been designed to be installed as a retro fit onto existing conservatory window frames, converting your conservatory into a usable all year round sun-porch. We can build you a new sun-porch from scratch should you require us to provide this complete service.

If you have an existing conservatory, you will probably agree that it is too hot in summer and very cold in the winter. By installing a SupaLite Roof, with an **incredible u-value of just 0.18** (0.15 for the Scottish market), you will never experience these extreme temperature changes ever again!