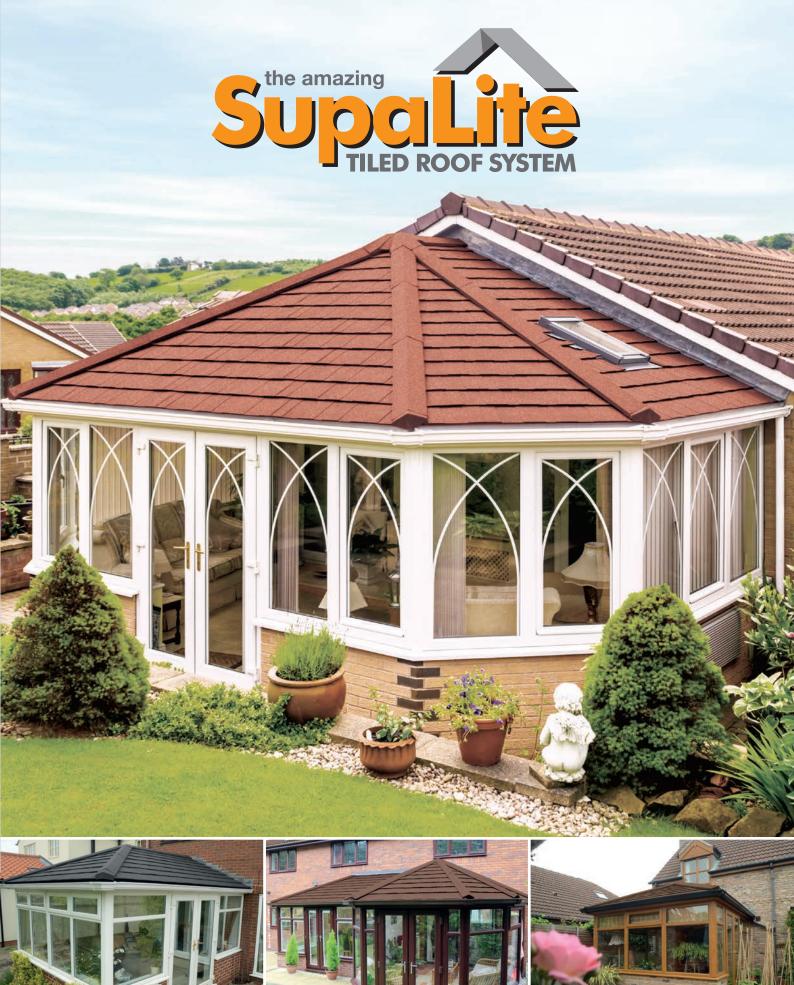

## LIGHTWEIGHT TILED CONSERVATORY ROOFS

Transform your Conservatory into an 'All Year Round Living Space'

## RETRO FIT DESIGN

The SupaLite Roof System has been designed to be installed as a retro fit onto existing conservatory window frames, converting your conservatory into a usable all year round sun-porch. We can build you a new sun-porch from scratch should you require us to provide this complete service.

If you have an existing conservatory, you will probably agree that it is too hot in summer and very cold in the winter. By installing a SupaLite Roof, with an **incredible u-value of just 0.18** (0.15 for the Scottish market), you will never experience these extreme temperature changes ever again!