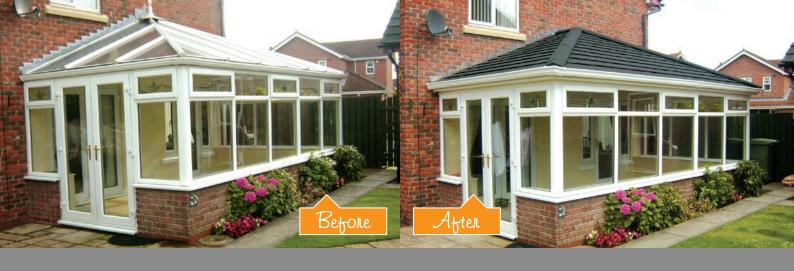

If you have an existing conservatory, you will probably agree that it is too hot in summer and very cold in the winter. By installing a SupaLite Roof, with an **incredible u-value of just 0.18** (0.15 for the Scottish market), you will never experience these extreme temperature changes ever again!

# REVOLUTION

The SupaLite roof is a revolution in the Conservatory industry. It is providing owners of tired old and energy inefficient Conservatories with a radical solution to extreme temperature fluctuations. Join the revolution and insist on a SupaLite Conservatory Roof.