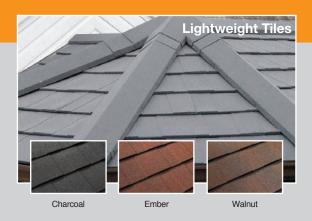

### **Lightweight Tiles**

Our new and unique high performance textured-finish tile captures the subtle look and charm of low-profile traditional shingles.

The exceptional durability eliminates the delaminating, lifting and general break-down caused by UV rays and high winds whilst enjoying the superior performance of stone-coated steel.

Our lightweight tiles come in a choice of natural weathered tones to recreate the visual appeal of a clay tiled roof and carefully selected to match most traditional roofs.